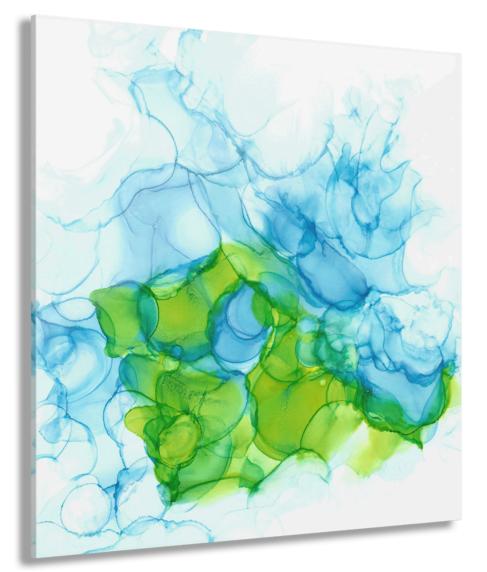

# **Primary Haze**

16" x 20" Acrylic Print

- 0.25" thick grade-A-acrylic
- Hand polished crystal clear edges
- French cleat backing with installation screws for easy sure hanging