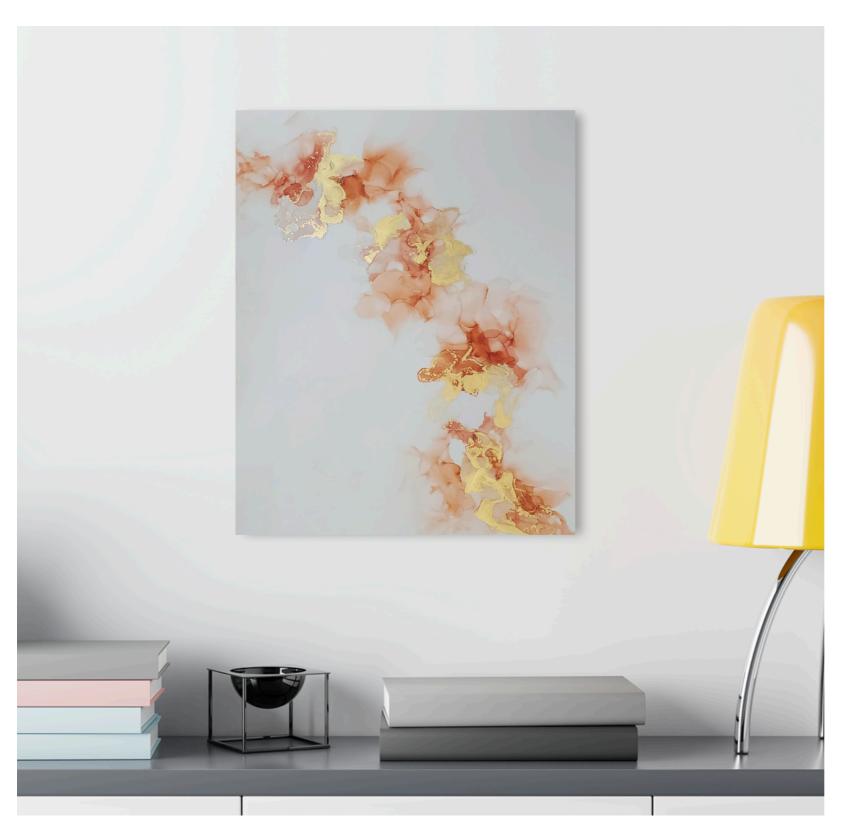

# **Gilded Peach**

11" x 14" Acrylic Print

20" x 30" Acrylic Print

- 0.25" thick grade-A-acrylic
- Hand polished crystal clear edges
- French cleat backing with installation screws for easy sure hanging