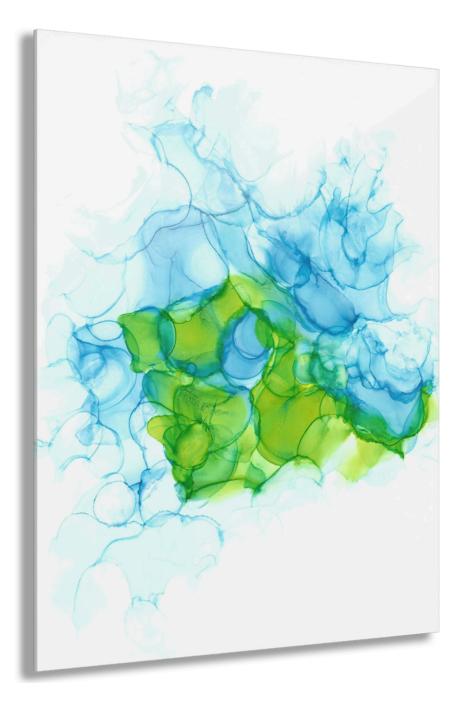

nts lends itself to a contemporary style. While less saturated and more neutral hues in other pieces can seamlessly complement traditional interior design.



# **Gilded Peach**

11" x 14" Acrylic Print

20" x 30" Acrylic Print





- 0.25" thick grade-A-acrylic
- Hand polished crystal clear edges
- French cleat backing with installation screws for easy sure hanging



# **Primary Infusion**

16" x 20" Acrylic Print





- 0.25" thick grade-A-acrylic
- Hand polished crystal clear edges
- French cleat backing with installation screws for easy sure hanging



#### **Primary Haze**

12" x 12" Acrylic Print

# **Primary Haze**

16" x 20" Acrylic Print





- 0.25" thick grade-A-acrylic
- Hand polished crystal clear edges
- French cleat backing with installation screws for easy sure hanging





#### Tornado

11" x 14" Acrylic Print

16" x 20" Acrylic Print





- 0.25" thick grade-A-acrylic
- Hand polished crystal clear edges
- French cleat backing with installation screws for easy sure hanging



#### **Wealth and Resource**

30" x 20" Acrylic Print



# **Wealth and Resource**

36" x 24" Acrylic Print



- 0.25" thick grade-A-acrylic
- Hand polished crystal clear edges
- French cleat backing with installation screws for easy sure hanging