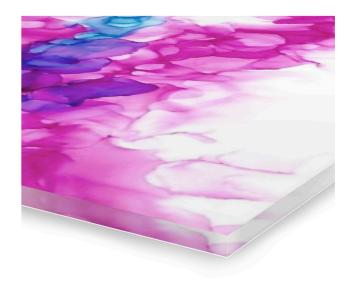

# **Primary Infusion**

16" x 20" Acrylic Print

- 0.25" thick grade-A-acrylic
- Hand polished crystal clear edges
- French cleat backing with installation screws for easy sure hanging