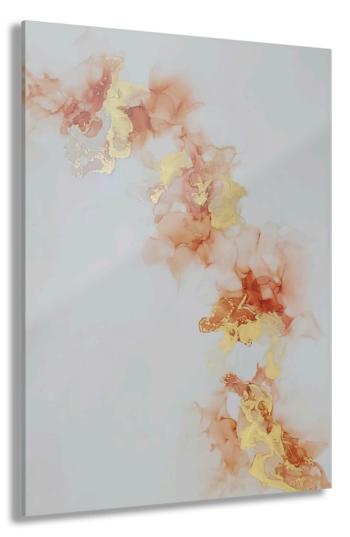

# **Gilded Peach**

11" x 14" Acrylic Print

20" x 30" Acrylic Print

- 0.25" thick grade-A-acrylic
- Hand polished crystal clear edges
- French cleat backing with installation screws for easy sure hanging