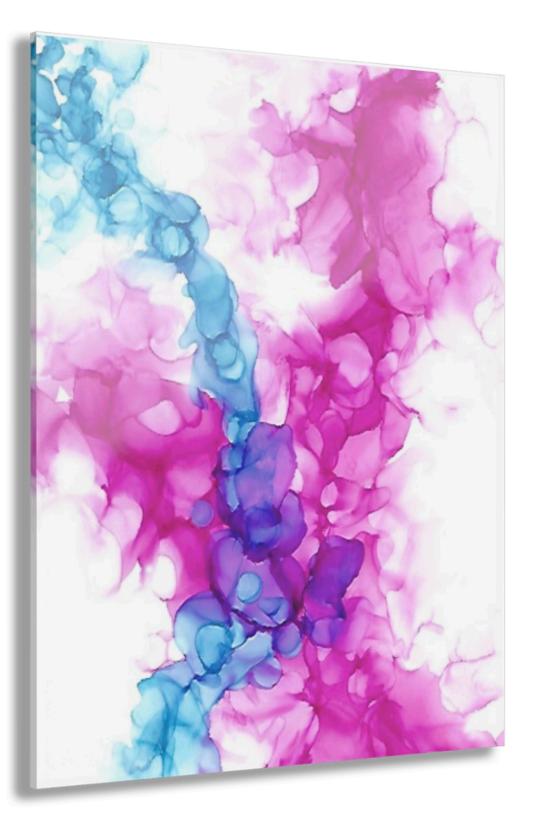

# **Primary Infusion**

16" x 20" Acrylic Print

- 0.25" thick grade-A-acrylic
- Hand polished crystal clear edges
- French cleat backing with installation screws for easy sure hanging