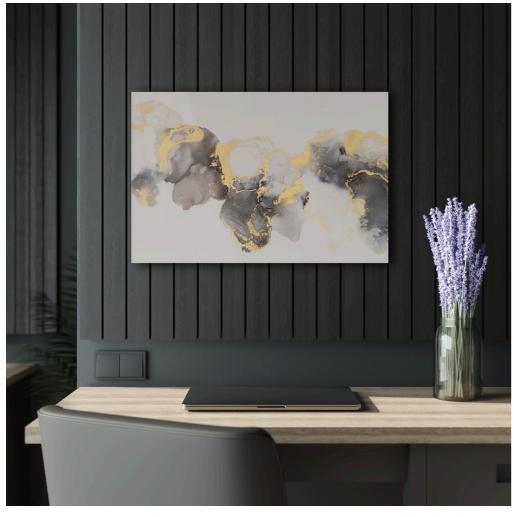

#### **Wealth and Resource**

30" x 20" Acrylic Print

# **Wealth and Resource**

36" x 24" Acrylic Print

- 0.25" thick grade-A-acrylic
- Hand polished crystal clear edges
- French cleat backing with installation screws for easy sure hanging