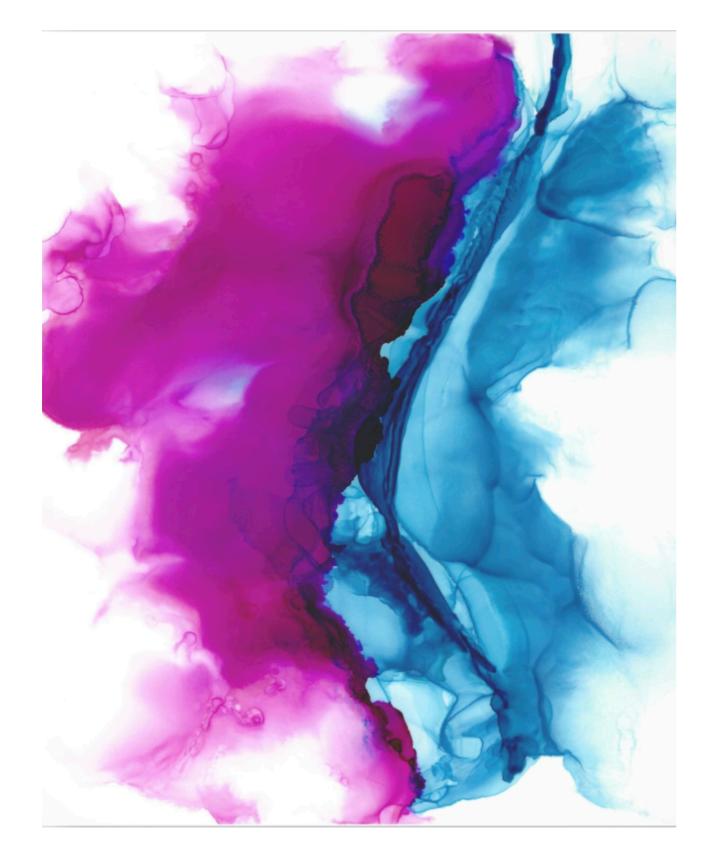

# **Primary Infusion**

16" x 20" Acrylic Print

- 0.25" thick grade-A-acrylic
- Hand polished crystal clear edges
- French cleat backing with installation screws for easy sure hanging