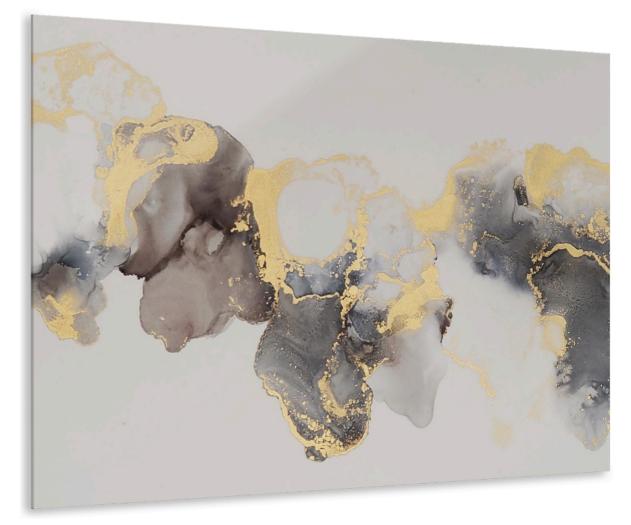

#### **Wealth and Resource**

30" x 20" Acrylic Print

# **Wealth and Resource**

36" x 24" Acrylic Print

- 0.25" thick grade-A-acrylic
- Hand polished crystal clear edges
- French cleat backing with installation screws for easy sure hanging