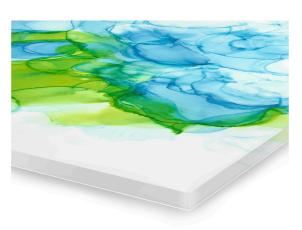

# **Primary Haze**

16" x 20" Acrylic Print

- 0.25" thick grade-A-acrylic
- Hand polished crystal clear edges
- French cleat backing with installation screws for easy sure hanging