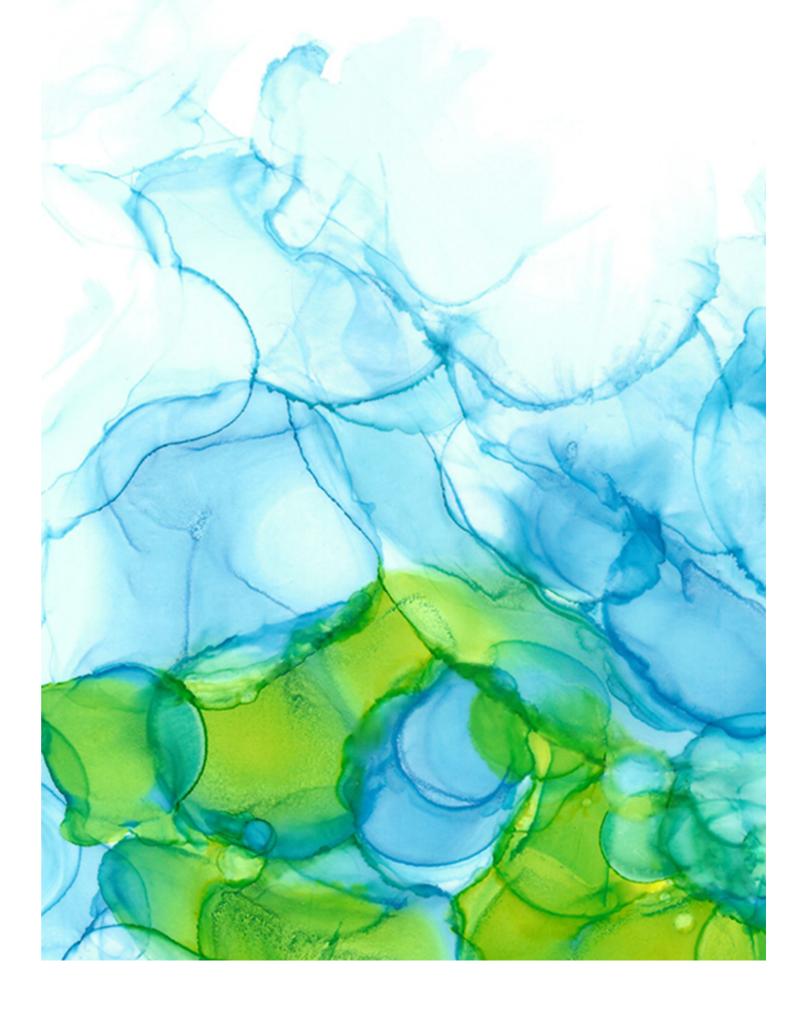

#### **Primary Haze**

12" x 12" Acrylic Print

# **Primary Haze**

16" x 20" Acrylic Print

- 0.25" thick grade-A-acrylic
- Hand polished crystal clear edges
- French cleat backing with installation screws for easy sure hanging